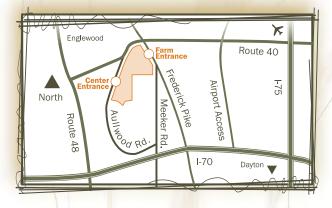

# where to find us

Aullwood is 12 miles north of downtown Dayton and 3 miles west of Dayton International Airport.