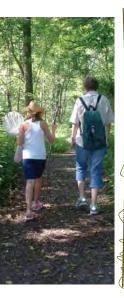

#### Nature Trail + Wildlife Observation

Explore eight miles of trails winding through prairie, woods, marsh, ponds and meadows, walk under 300year-old oak trees, explore a tallgrass prairie or listen to a babbling brook. Discover the Birds, Flight and the Wrights accessible trail!